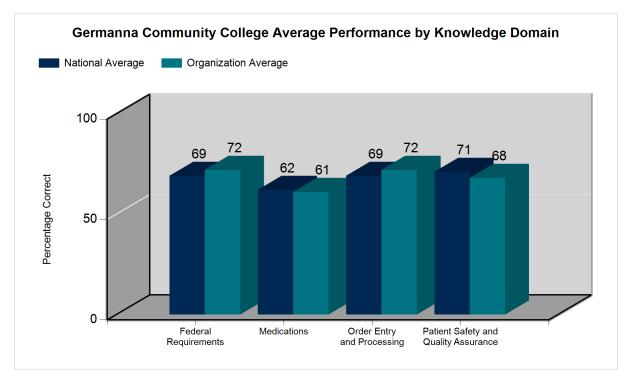

PTCE performance shown in percentage of questions answered correctly by knowledge domain:

| Domain   | Federal<br>Requirements | Medications | Patient Safety<br>and Quality<br>Assurance | Order Entry and<br>Processing |
|----------|-------------------------|-------------|--------------------------------------------|-------------------------------|
| National | 69                      | 62          | 71                                         | 69                            |
| Account  | 72                      | 61          | 68                                         | 72                            |