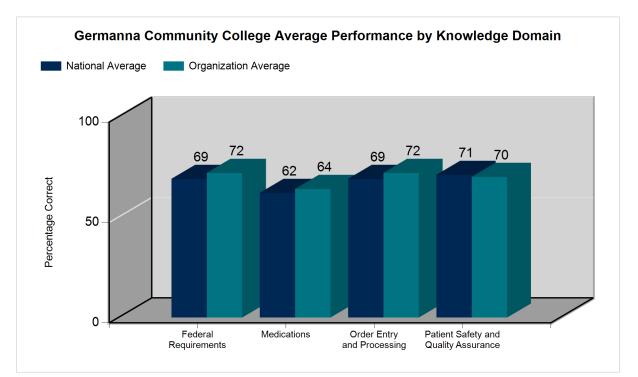

PTCE performance shown in percentage of questions answered correctly by knowledge domain:

| Domain   | Federal<br>Requirements | Medications | Patient Safety<br>and Quality<br>Assurance | Order Entry and<br>Processing |
|----------|-------------------------|-------------|--------------------------------------------|-------------------------------|
| National | 69                      | 62          | 71                                         | 69                            |
| Account  | 72                      | 64          | 70                                         | 72                            |