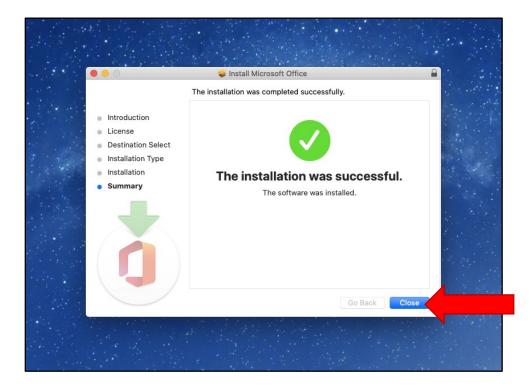

After clicking "Install," you will be prompted to enter the username and password that you use to log into your computer. Enter that information, click "Install Software," and wait for the installation to complete.

| 0 0 0                                                                                                                                           | 😺 Install Microsoft Office  |
|-------------------------------------------------------------------------------------------------------------------------------------------------|-----------------------------|
|                                                                                                                                                 | Installing Microsoft Office |
| <ul> <li>Introduction</li> <li>License</li> <li>Destination Select</li> <li>Installation Type</li> <li>Installation</li> <li>Summary</li> </ul> | Writing files               |
|                                                                                                                                                 | Go Back Continue            |
|                                                                                                                                                 |                             |

When the installation is complete, click "Close," and then move the installer to the trash when prompted.

After the installer is moved to the trash, locate the app that you want to open. To do this, open the Finder, click on "Applications," and double click the desired application to open it.