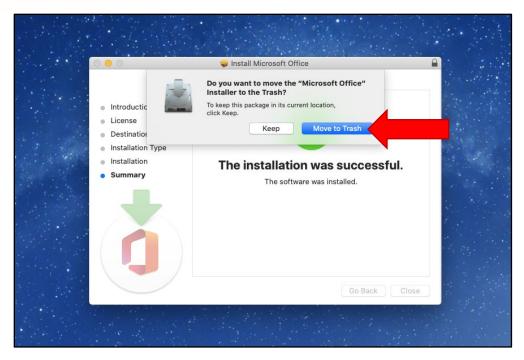

When the installation is complete, click "Close," and then move the installer to the trash when prompted.

After the installer is moved to the trash, locate the app that you want to open. To do this, open the Finder, click on "Applications," and double click the desired application to open it.