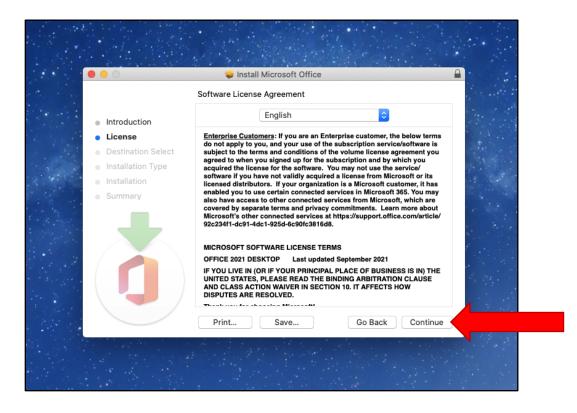

How to Download and Install Microsoft Office 365 6 August 2022

After opening the installer, you will see the window that is shown in the image below. Click "Continue" or "Install" as they appear in the bottom of the window to move on to the next step.

| 1.1    | • • •                                                   | 😺 Install Microsoft Office                                               |             |
|--------|---------------------------------------------------------|--------------------------------------------------------------------------|-------------|
| ·. · · |                                                         | Welcome to the Microsoft Office Installer                                | Sec. A. P.  |
|        | • Introduction                                          | You will be guided through the steps necessary to install this software. |             |
| 1      | <ul> <li>License</li> <li>Destination Select</li> </ul> |                                                                          |             |
| 1000   | <ul> <li>Installation Type</li> </ul>                   |                                                                          |             |
| 1423   | Installation                                            |                                                                          | 1. 1. 1. 1. |
|        | • Summary                                               |                                                                          |             |
|        |                                                         |                                                                          |             |
|        |                                                         | Go Back Continue                                                         |             |
|        |                                                         |                                                                          |             |

|     | 0                  | 🥪 Install Microsoft Office                                        | <u> </u> |
|-----|--------------------|-------------------------------------------------------------------|----------|
| 15  |                    | Standard Install on "Macintosh HD"                                |          |
| •   | Introduction       | This will take 10.15 GB of space on your computer.                |          |
| 1 0 | License            | Click Install to perform a standard installation of this software | 1. M     |
|     | Destination Select | on the disk "Macintosh HD".                                       | at in    |
| •   | Installation Type  |                                                                   |          |
|     | Installation       |                                                                   | 1. C.A.  |
|     | Summary            |                                                                   |          |
|     | ð                  | Change Install Location                                           |          |
|     |                    | Customize Go Back Install                                         |          |