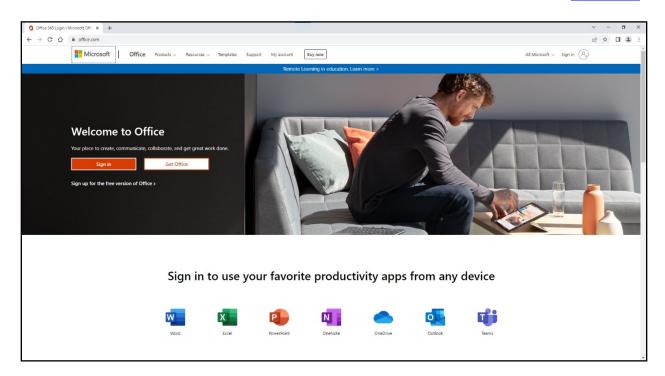

## How to Access Microsoft Office 365

Germanna students have free access to Microsoft Office 365 applications. The first step to downloading the applications to your computer is to visit the Microsoft Office website, <u>office.com</u>.

Once you are on the website, click the "Sign in" button.

After you click the "Sign in" button, you will be prompted to enter an email address. Use your Germanna student email address, which is your MyGCC username with the domain @email.vccs.edu, for example, daj228@email.vccs.edu.