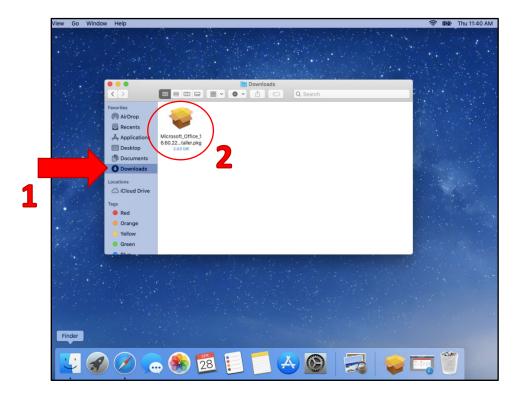

## Downloading and installing the applications on a Mac device

When "Office 365 apps" is selected, the download will begin. Once it finishes, navigate to your Finder.

When you open the Finder, click "Downloads," and double click the Microsoft Office installer that was downloaded.

How to Download and Install Microsoft Office 365 6 August 2022

After opening the installer, you will see the window that is shown in the image below. Click "Continue" or "Install" as they appear in the bottom of the window to move on to the next step.