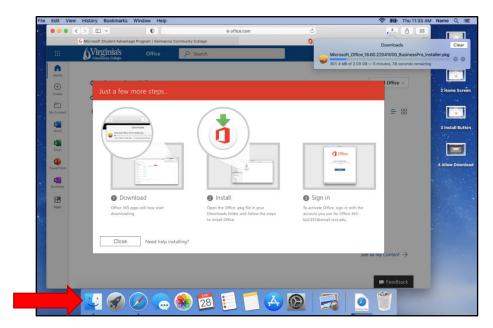

# Downloading and installing the applications on a Windows device

When "Office 365 apps" is selected, a setup file will begin downloading. Once it finishes, navigate to your File Explorer, click "Downloads," and then double click the "OfficeSetup" file.

| Home<br>(+)<br>Create      | Good morning, Dimit | Just a few more steps                             |                                                                       |                                                                                                                                      | Install                  |
|----------------------------|---------------------|---------------------------------------------------|-----------------------------------------------------------------------|--------------------------------------------------------------------------------------------------------------------------------------|--------------------------|
| Ny Content<br>Word<br>Word | Quick access        | Setup_ •                                          | Yes                                                                   |                                                                                                                                      | ↑ Upload                 |
| PowerPoint<br>E<br>Apps    |                     | Click the Setup file at the bottom of the screen. | <ul> <li>Say "yes"</li> <li>Click Yes to start installing.</li> </ul> | S Stay online<br>After installation, start Office and sign in<br>with the account you use for Office 365:<br>daj2408@email.vccs.edu. |                          |
|                            |                     | Close Need help installing?                       |                                                                       |                                                                                                                                      | See all My G             |
| <b>4</b> P                 | H 🔍 🗖 🕅 🏹           | 🧿 🐖 🔗 ቈ 💶                                         | 2                                                                     | 🕽 37°F Mostly cloudy 🛛 😨 😨 🛃 👄 🕏                                                                                                     | ) 🖗 👂 🤁 🧠 🎼 🚍 <i>(</i> . |