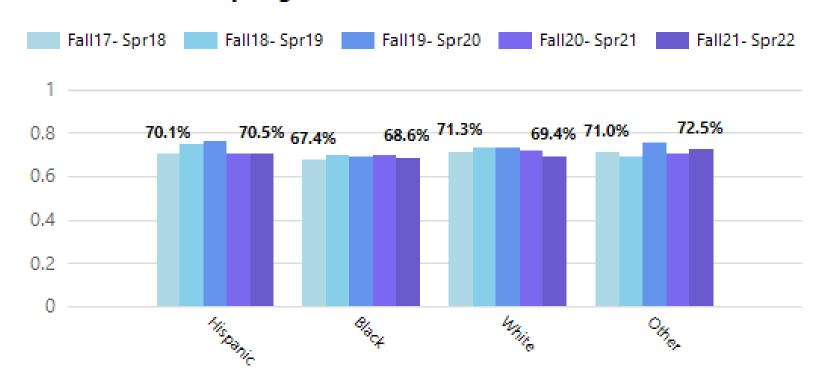

ks One Stop



#### Human Resources

- Talent Acquisition process
- Onboarding Buddy Program
- Adjunct Faculty Hiring Fairs
- Recruitment Video
- Search Advocate Training
- New DEI Recognition Award
- DHRM Training



- Student Engagement
  - Mentorship Program and Coordinator
  - Germanna Community Connections
  - Just Cause Bias Training
  - Dashboard



### **DASHBOARD**

- Increase overall campus climate year-over-year.
- Increase student satisfaction level by emphasizing awareness of and experiences with diversity and inclusion in teaching and learning.
- Increase retention and completion of underrepresented populations year-over-year.
- Increase the overall number and retention of underrepresented faculty and staff.



#### **Student Success**





#### **Retention Fall to Spring**





#### Retention Fall To Fall





#### Graduated in 150% of Program Time





### QUESTIONS?